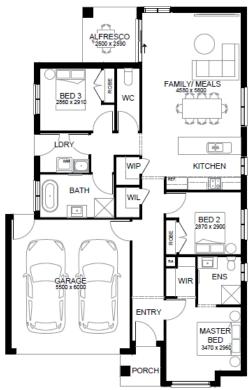

## **HOUSE & LAND PACKAGE**

LOT 810 CLARETTE DRIVE **FLORIAN ESTATE** 

FIXED PRICE CONTRACT

\$645,080

Land size: 400.00 sqm House size: 168.21 sqm