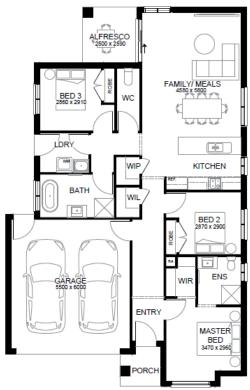

## FIXED PRICE CONTRACT

\$645,080

Land size: 400.00 sqm House size: 168.21 sqm