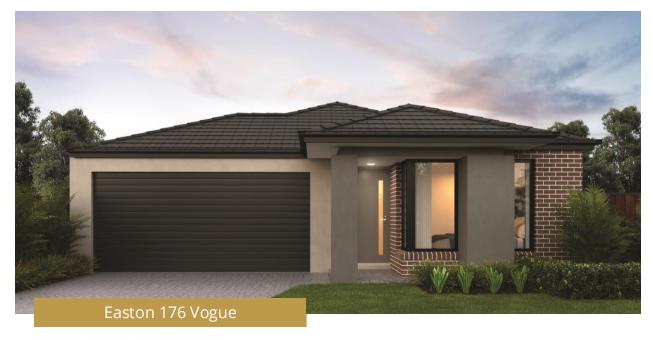

## HOUSE & LAND PACKAGE

LOT 811 CLARETTE DRIVE FLORIAN ESTATE

## FIXED PRICE CONTRACT **\$651,080**

Land size: 400.00 sqm House size: 176.18 sqm

TURNKEY INCLUSIONS

- 20MM COMPOSITE STONE BENCHTOP
- DISHWASHER STAINLESS STEEL
- SPLIT SYSTEM AIR CONDITIONER
- COLOUR SEALED CONCRETE DRIVEWAY
- FLOORING THROUGHOUT
- DOWNLIGHTS
- FLYSCREENS
- FENCING AND LETTERBOX
- FRONT AND REAR LANDSCAPING
- ALARM SYSTEM
- AUGMENT PROMO INCLUDED