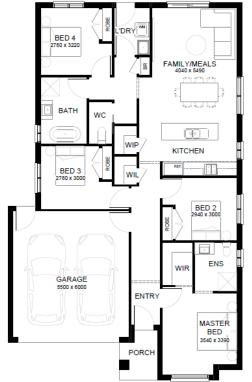

## FIXED PRICE CONTRACT **\$651,080**

Land size: 400.00 sqm House size: 176.18 sqm

TURNKEY INCLUSIONS

- 20MM COMPOSITE STONE BENCHTOP
- DISHWASHER STAINLESS STEEL
- SPLIT SYSTEM AIR CONDITIONER
- COLOUR SEALED CONCRETE DRIVEWAY
- FLOORING THROUGHOUT
- DOWNLIGHTS
- FLYSCREENS
- FENCING AND LETTERBOX
- FRONT AND REAR LANDSCAPING
- ALARM SYSTEM
- AUGMENT PROMO INCLUDED