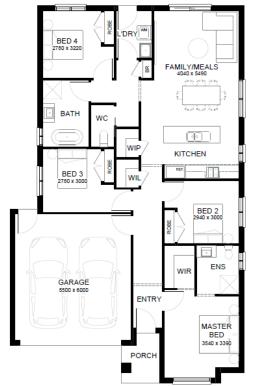

## FIXED PRICE CONTRACT **\$651,080**

Land size: 400.00 sqm House size: 176.18 sqm

TURNKEY INCLUSIONS

- 20MM COMPOSITE STONE BENCHTOP
- DISHWASHER STAINLESS STEEL
- SPLIT SYSTEM AIR CONDITIONER
- COLOUR SEALED CONCRETE DRIVEWAY
- FLOORING THROUGHOUT
- DOWNLIGHTS
- FLYSCREENS
- FENCING AND LETTERBOX
- FRONT AND REAR LANDSCAPING
- ALARM SYSTEM
- AUGMENT PROMO INCLUDED