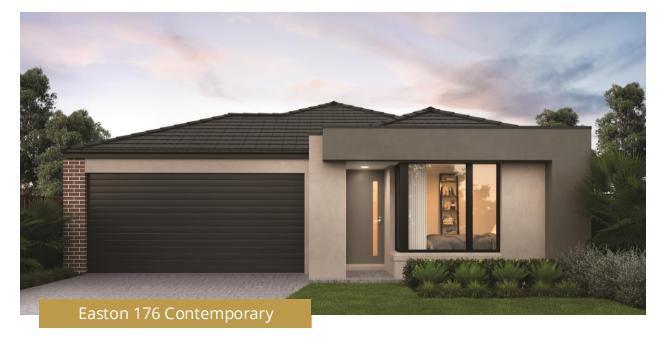

## HOUSE & LAND PACKAGE

LOT 803 CLARETTE DRIVE FLORIAN ESTATE

## FIXED PRICE CONTRACT **\$651,080**

Land size: 400.00 sqm House size: 176.18 sqm

TURNKEY INCLUSIONS

- 20MM COMPOSITE STONE BENCHTOP
- DISHWASHER STAINLESS STEEL
- SPLIT SYSTEM AIR CONDITIONER
- COLOUR SEALED CONCRETE DRIVEWAY
- FLOORING THROUGHOUT
- DOWNLIGHTS
- FLYSCREENS
- FENCING AND LETTERBOX
- FRONT AND REAR LANDSCAPING
- ALARM SYSTEM
- AUGMENT PROMO INCLUDED