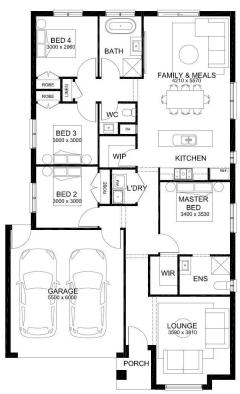

## **HOUSE & LAND PACKAGE**

**LOT 814 FABIENNE WAY** FLORIAN ESTATE

FIXED PRICE CONTRACT

\$695,350

Land size: 476.00 sqm House size: 184.46sqm