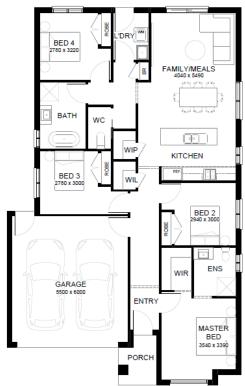

## FIXED PRICE CONTRACT

\$686,135

Land size: 469.00 sqm House size: 176.18 sqm