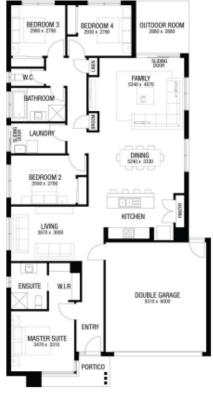

Floorplan may not reflect developer guidelines and depicts the base façade. Total squares and building size of the home is calculated by measuring from the external side of external walls. Where no external wall exists for the purpose of measuring building area (such as porticos, balconies, or outdoor rooms), Australian Building Company assumes a straight line between the exterior of walls or columns.

## To find out more, contact Brett Simpson on 13 18 28

\$651,860\*

Titled Land

Lloyd 23 Cove

Florian

Lot 814 Fabienne Way, Ballarat

209m2